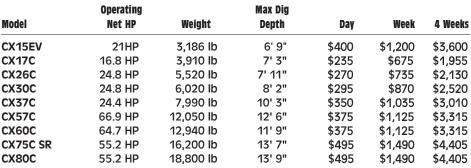

### **Loader Backhoes**

|                 |        | Operating | Max Dig |       |         |         |
|-----------------|--------|-----------|---------|-------|---------|---------|
| Model           | Net HP | Weight    | Depth   | Day   | Week    | 4 Weeks |
| 575N EP         | 74 HP  | 18,298 lb | 14' 5"  | \$365 | \$990   | \$2,705 |
| 580N EP         | 74 HP  | 15,795 lb | 18' 6"  | \$330 | \$910   | \$2,510 |
| 580N            | 90 HP  | 16,589 lb | 18' 3"  | \$365 | \$990   | \$2,705 |
| 580SN           | 97 HP  | 17,269 lb | 17'11"  | \$385 | \$1,050 | \$2,870 |
| <b>580SN WT</b> | 97 HP  | 20,077 lb | 18'     | \$405 | \$1,105 | \$3,045 |
| 580SV           | 97 HP  | 18,695 lb | 18' 6"  | \$375 | \$1,030 | \$2,825 |
| 590SN           | 110 HP | 20,532 lb | 19' 6"  | \$425 | \$1,155 | \$3,175 |