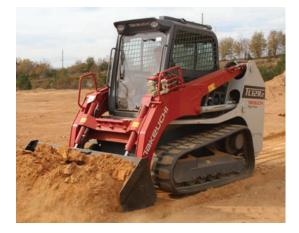

### **Compact Track Loader**

|           |        |                     |                              |                            |       | CONST   | RUCTION |
|-----------|--------|---------------------|------------------------------|----------------------------|-------|---------|---------|
| Model     | Net HP | Operating<br>Weight | Rated Operating<br>Capacity* | Available<br>Bucket Widths | Day   | Week    | 4 Weeks |
| TR270B    | 74 HP  | 8,270 lb            | 2,700 lb                     | 66"                        | \$375 | \$1,075 | \$3,070 |
| TR270B HF | 74 HP  | 8,270 lb            | 2,700 lb                     | 66"                        | \$395 | \$1,180 | \$3,380 |
| TR310B    | 74 HP  | 8,880 lb            | 3,100 lb                     | 72"                        | \$385 | \$1,100 | \$3,100 |
| TR310B HF | 74 HP  | 8,880 lb            | 3,100 lb                     | 72"                        | \$415 | \$1,225 | \$3,410 |
| TR340B    | 90 HP  | 10,000 lb           | 3,400 lb                     | 78"                        | \$420 | \$1,255 | \$3,525 |
| TR340B HF | 90 HP  | 10,000 lb           | 3,400 lb                     | 78"                        | \$460 | \$1,365 | \$3,895 |
| TV370B    | 74 HP  | 9,630 lb            | 3,700 lb                     | 78"                        | \$440 | \$1,280 | \$3,545 |
| TV370B HF | 74 HP  | 9,630 lb            | 3,700 lb                     | 78"                        | \$470 | \$1,355 | \$3,820 |
| TV450B    | 90 HP  | 10,610 lb           | 4,500 lb                     | 78"                        | \$515 | \$1,610 | \$3,955 |
| TV450B HF | 90 HP  | 10,610 lb           | 4,500 lb                     | 78"                        | \$555 | \$1,700 | \$4,250 |
| TV620B    | 114 HP | 16,100 lb           | 6,200 lb                     | 78"                        | \$665 | \$2,040 | \$5,100 |

TR = Radial Lift, TV = Vertical Lift, HF = High Flow • Machines equipped with smooth or tooth bucket • See page 5 for attachments

CASE

| Model        | Net HP | Operating<br>Weight | Rated Operating<br>Capacity* | Available<br>Bucket Widths | Day   | Week    | 4 Weeks |
|--------------|--------|---------------------|------------------------------|----------------------------|-------|---------|---------|
| TL6CR        | 65 HP  | 7,780 lb            | 2,635 lb                     | 60" - 80"                  | \$360 | \$1,070 | \$2,950 |
| TL8R2-CR     | 74 HP  | 8,631 lb            | 3,010 lb                     | 60" - 80"                  | \$385 | \$1,100 | \$3,100 |
| TL8R2-CRH    | 74 HP  | 8,631 lb            | 3,010 lb                     | 60" - 80"                  | \$415 | \$1,225 | \$3,410 |
| TL10V2       | 74 HP  | 10,270 lb           | 3,600 lb                     | 70" – 90"                  | \$440 | \$1,280 | \$3,545 |
| TL10V2 HF    | 74 HP  | 10,270 lb           | 3,600 lb                     | 70" – 90"                  | \$470 | \$1,355 | \$3,820 |
| TL12R2/V2    | 111 HP | 12,590 lb           | 4,315 lb                     | 76" – 90"                  | \$515 | \$1,610 | \$3,955 |
| TL12R2/V2 HF | 111 HP | 12,590 lb           | 4,315 lb                     | 76" – 90"                  | \$555 | \$1,700 | \$4,250 |