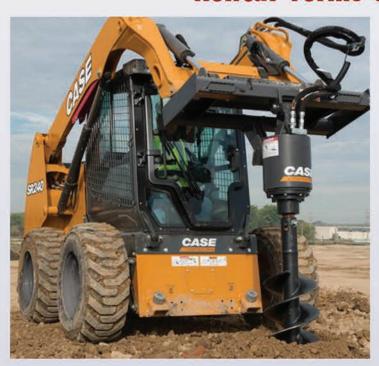

### **Skid Steers**

|                  |        | Operating | <b>Rated Operating</b> | Available            |       |         |         |
|------------------|--------|-----------|------------------------|----------------------|-------|---------|---------|
| Model            | Net HP | Weight    | Capacity*              | <b>Bucket Widths</b> | Day   | Week    | 4 Weeks |
| SR160B           | 60 HP  | 5,510 lb  | 1,600 lb               | 66" - 84"            | \$205 | \$610   | \$1,825 |
| SR175B           | 67 HP  | 6,270 lb  | 1,750 lb               | 66" – 84"            | \$205 | \$610   | \$1,825 |
| SR175B HF        | 67 HP  | 6,270 lb  | 1,750 lb               | 66" – 84"            | \$220 | \$660   | \$1,985 |
| SV185B           | 60 HP  | 6,570 lb  | 1,850 lb               | 66" - 84"            | \$240 | \$805   | \$2,155 |
| <b>SV185B HF</b> | 60 HP  | 6,570 lb  | 1,850 lb               | 66" - 84"            | \$250 | \$750   | \$2,235 |
| SR210B           | 74 HP  | 6,970 lb  | 2,100 lb               | 66" – 84"            | \$305 | \$1,075 | \$2,735 |
| SR210B HF        | 74 HP  | 6,970 lb  | 2,100 lb               | 66" - 84"            | \$330 | \$1,160 | \$2,980 |
| SR240B           | 74 HP  | 7,400 lb  | 2,400 lb               | 66" – 84"            | \$315 | \$1,105 | \$2,755 |
| SR240B HF        | 74 HP  | 7,400 lb  | 2,400 lb               | 66" – 84"            | \$345 | \$1,245 | \$3,065 |
| SR270B           | 90 HP  | 8,117 lb  | 2,700 lb               | 70" – 84"            | \$325 | \$1,160 | \$2,755 |
| SR270B HF        | 90 HP  | 8,117 lb  | 2,700 lb               | 70" – 84"            | \$365 | \$1,270 | \$3,045 |
| SV280B           | 74 HP  | 8,090 lb  | 2,800 lb               | 70" – 84"            | \$325 | \$1,160 | \$2,755 |
| SV280B HF        | 74 HP  | 8,090 lb  | 2,800 lb               | 70" – 84"            | \$365 | \$1,270 | \$3,065 |
| SV340B           | 90 HP  | 9,100 lb  | 3,400 lb               | 70" – 84"            | \$345 | \$1,160 | \$2,790 |
| SV340B HF        | 90 HP  | 9,100 lb  | 3,400 lb               | 70" – 84"            | \$375 | \$1,270 | \$3,085 |

SR = Radial Lift, SV = Vertical Lift, HF = High Flow • Machines equipped with smooth or tooth bucket • See page 5 for attachments