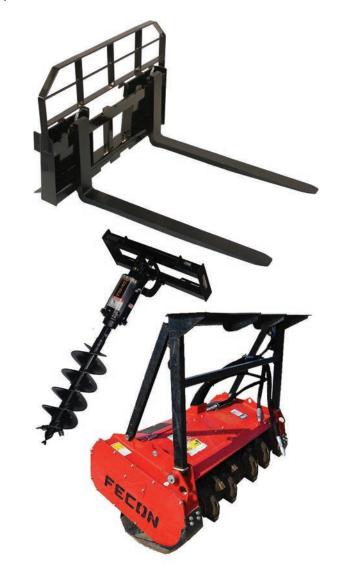

| Broom, Pickup 72"               | \$250<br>\$250 | \$775<br>\$775 | \$2,235 |





| Model  | Carry Weight<br>Minimum | Carry Weight<br>Maximum | Flow<br>Supply | Day     | Week    | 4 Weeks  |
|--------|-------------------------|-------------------------|----------------|---------|---------|----------|
| HP350  | 3,100 lb                | 11,000 lb               | 7 – 12 g/m     | \$225   | \$675   | \$2,025  |
| HP550  | 3,750 lb                | 14,300 lb               | 8 – 16 g/m     | \$250   | \$750   | \$2,235  |
| HP800  | 6,650 lb                | 17,600 lb               | 14 – 22 g/m    | \$290   | \$865   | \$2,585  |
| HP1000 | 7,750 lb                | 23,100 lb               | 14 – 24 g/m    | \$470   | \$1,410 | \$4,220  |
| HP1100 | 8,850 lb                | 26,450 lb               | 16 – 27 g/m    | \$470   | \$1,410 | \$4,220  |
| HP1250 | 11,050 l