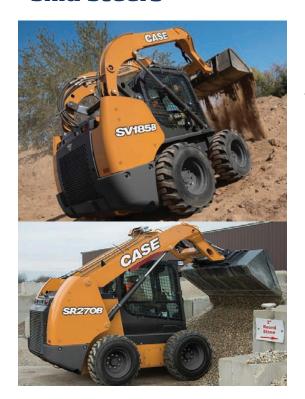

### **Skid Steers**

|                  |        | Operating | <b>Rated Operating</b> | Available            |       |         |         |
|------------------|--------|-----------|------------------------|----------------------|-------|---------|---------|
| Model            | Net HP | Weight    | Capacity*              | <b>Bucket Widths</b> | Day   | Week    | 4 Weeks |
| SR160B           | 60 HP  | 5,510 lb  | 1,600 lb               | 66" - 84"            | \$205 | \$610   | \$1,825 |
| SR175B           | 67 HP  | 6,270 lb  | 1,750 lb               | 66" – 84"            | \$205 | \$610   | \$1,825 |
| SR175B HF        | 67 HP  | 6,270 lb  | 1,750 lb               | 66" – 84"            | \$220 | \$660   | \$1,985 |
| SV185B           | 60 HP  | 6,570 lb  | 1,850 lb               | 66" - 84"            | \$240 | \$805   | \$2,155 |
| <b>SV185B HF</b> | 60 HP  | 6,570 lb  | 1,850 lb               | 66" - 84"            | \$250 | \$750   | \$2,235 |
| SR210B           | 74 HP  | 6,970 lb  | 2,100 lb               | 66" – 84"            | \$305 | \$1,075 | \$2,735 |
| SR210B HF        | 74 HP  | 6,970 lb  | 2,100 lb               | 66" - 84"            | \$330 | \$1,160 | \$2,980 |
| SR240B           | 74 HP  | 7,400 lb  | 2,400 lb               | 66" – 84"            | \$315 | \$1,105 | \$2,755 |
| SR240B HF        | 74 HP  | 7,400 lb  | 2,400 lb               | 66" – 84"            | \$345 | \$1,245 | \$3,065 |
| SR270B           | 90 HP  | 8,117 lb  | 2,700 lb               | 70" – 84"            | \$325 | \$1,160 | \$2,755 |
| SR270B HF        | 90 HP  | 8,117 lb  | 2,700 lb               | 70" – 84"            | \$365 | \$1,270 | \$3,045 |
| SV280B           | 74 HP  | 8,090 lb  | 2,800 lb               | 70" – 84"            | \$325 | \$1,160 | \$2,755 |
| SV280B HF        | 74 HP  | 8,090 lb  | 2,800 lb               | 70" – 84"            | \$365 | \$1,270 | \$3,065 |
| SV340B           | 90 HP  | 9,100 lb  | 3,400 lb               | 70" – 84"            | \$345 | \$1,160 | \$2,790 |
| SV340B HF        | 90 HP  | 9,100 lb  | 3,400 lb               | 70" – 84"            | \$375 | \$1,270 | \$3,085 |

SR = Radial Lift, SV = Vertical Lift, HF = High Flow • Machines equipped with smooth or tooth bucket • See page 5 for attachments