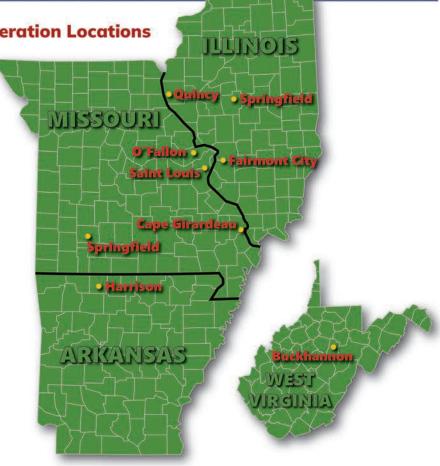

#### **Construction Equipment**

The construction division has expanded through acquisitions and branch additions. The first acquisition was Bistate Machinery, the Fiat Allis dealer, in 1989. Three years later, Luby purchased Case Power & Equipment in St. Louis and Cape Girardeau, MO, and branch openings in Illinois followed in Quincy, Springfield, and Fairmont City. Today, there are eight locations in the construction equipment division.