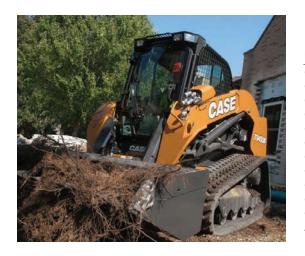

### **Compact Track Loader**

|           |        |                     |                              |                            |       | CONST   | RUCTION |
|-----------|--------|---------------------|------------------------------|----------------------------|-------|---------|---------|
| Model     | Net HP | Operating<br>Weight | Rated Operating<br>Capacity* | Available<br>Bucket Widths | Day   | Week    | 4 Weeks |
| TR270B    | 74 HP  | 8,270 lb            | 2,700 lb                     | 66"                        | \$375 | \$1,075 | \$3,070 |
| TR270B HF | 74 HP  | 8,270 lb            | 2,700 lb                     | 66"                        | \$395 | \$1,180 | \$3,380 |
| TR310B    | 74 HP  | 8,880 lb            | 3,100 lb                     | 72"                        | \$385 | \$1,100 | \$3,100 |
| TR310B HF | 74 HP  | 8,880 lb            | 3,100 lb                     | 72"                        | \$415 | \$1,225 | \$3,410 |
| TR340B    | 90 HP  | 10,000 lb           | 3,400 lb                     | 78"                        | \$420 | \$1,255 | \$3,525 |
| TR340B HF | 90 HP  | 10,000 lb           | 3,400 lb                     | 78"                        | \$460 | \$1,365 | \$3,895 |
| TV370B    | 74 HP  | 9,630 lb            | 3,700 lb                     | 78"                        | \$440 | \$1,280 | \$3,545 |
| TV370B HF | 74 HP  | 9,630 lb            | 3,700 lb                     | 78"                        | \$470 | \$1,355 | \$3,820 |
| TV450B    | 90 HP  | 10,610 lb           | 4,500 lb                     | 78"                        | \$515 | \$1,610 | \$3,955 |
| TV450B HF | 90 HP  | 10,610 lb           | 4,500 lb                     | 78"                        | \$555 | \$1,700 | \$4,250 |
| TV620B    | 114 HP | 16,100 lb           | 6,200 lb                     | 78"                        | \$665 | \$2,040 | \$5,100 |

TR = Radial Lift, TV = Vertical Lift, HF = High Flow • Machines equipped with smooth or tooth bucket • See page 5 for attachments

CASE

| Model        | Net HP | Operating<br>Weight | Rated Operating<br>Capacity* | Available<br>Bucket Widths | Day   | Week    | 4 Weeks |
|--------------|--------|---------------------|------------------------------|----------------------------|-------|---------|---------|
| TL6CR        | 65 HP  | 7,780 lb            | 2,635 lb                     | 60" - 80"                  | \$360 | \$1,070 | \$2,950 |
| TL8R2-CR     | 74 HP  | 8,631 lb            | 3,010 lb                     | 60" - 80"                  | \$385 | \$1,100 | \$3,100 |
| TL8R2-CRH    | 74 HP  | 8,631 lb            | 3,010 lb                     | 60" - 80"                  | \$415 | \$1,225 | \$3,410 |
| TL10V2       | 74 HP  | 10,270 lb           | 3,600 lb                     | 70" – 90"                  | \$440 | \$1,280 | \$3,545 |
| TL10V2 HF    | 74 HP  | 10,270 lb           | 3,600 lb                     | 70" – 90"                  | \$470 | \$1,355 | \$3,820 |
| TL12R2/V2    | 111 HP | 12,590 lb           | 4,315 lb                     | 76" – 90"                  | \$515 | \$1,610 | \$3,955 |
| TL12R2/V2 HF | 111 HP | 12,590 lb           | 4,315 lb                     | 76" – 90"                  | \$555 | \$1,700 | \$4,250 |