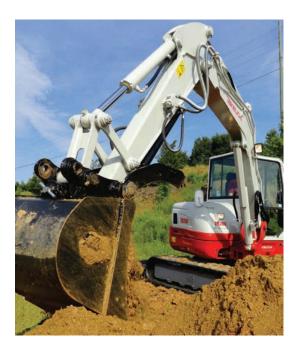

#### **ADDITIONAL BACKHOE ATTACHMENTS**

| Model                    | Day   | Week    | 4 Weeks |
|--------------------------|-------|---------|---------|
| Additional Bucket Rental | \$60  | \$170   | \$500   |
| Auger and Bit            | \$115 | \$330   | \$995   |
| Auger Extension          | \$25  | \$70    | \$200   |
| Additional Auger Bit     | \$60  | \$170   | \$500   |
| HP1100 Breaker           | \$470 | \$1,410 | \$4,220 |
| HP1250 Breaker           | \$485 | \$1,445 | \$4,320 |
| HP1500 Breaker           | \$500 | \$1,490 | \$4,470 |
| Forks                    | \$150 | \$450   | \$1,350 |