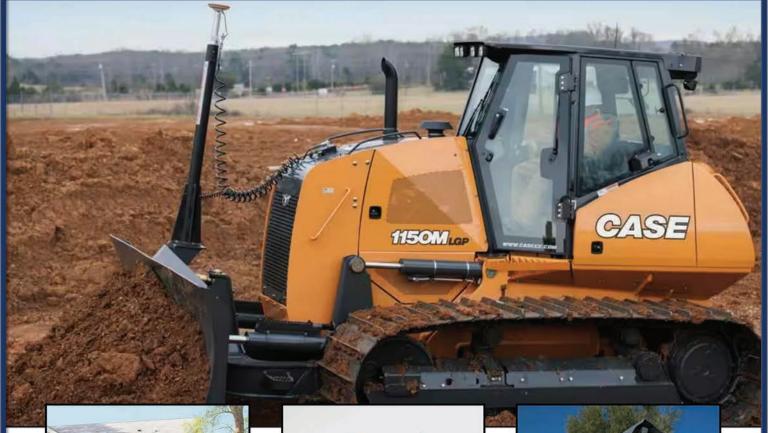

### **Crawler Dozers**

| Model | Net HP | Operating<br>Weight | Pad<br>Width | Blade<br>Width | Day     | Week    | 4 Weeks  |
|-------|--------|---------------------|--------------|----------------|---------|---------|----------|
| 650M  | 68 HP  | 15,803 lb           | 24"          | 90"            | \$445   | \$1,470 | \$3,970  |
| 750M  | 92 HP  | 20,040 lb           | 28"          | 96"            | \$555   | \$1,825 | \$4,965  |
| 850M  | 112 HP | 21,980 lb           | 28"          | 104"           | \$660   | \$2,210 | \$5,960  |
| 1150M | 127 HP | 31,134 lb           | 30"          | 120"           | \$805   | \$2,405 | \$7,200  |
| 1650M | 150 HP | 37,756 lb           | 34"          | 130"           | \$910   | \$2,950 | \$8,195  |
| 2050M | 214 HP | 45,414 lb           | 36"          | 135"           | \$1,215 | \$4,025 | \$10,925 |

Extra long track, wide track, and low ground pressure models available.