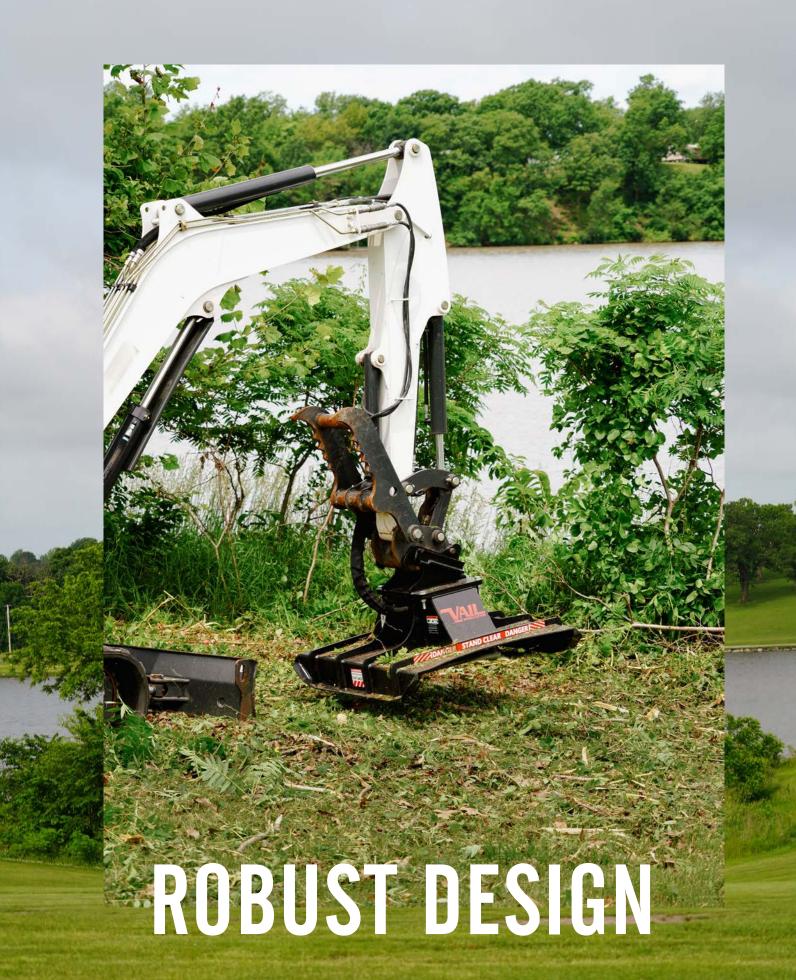

## **OVERVIEW**

The MX Brush Cutter delivers impressive power, boasting a torque of up to 200 lb. ft\*, all while maintaining a sturdy weight that optimizes the center of gravity. This is achieved through its strategically positioned centralized hitch. Our Brush Cutter is plug and play ready – compatible with most mini excavators in the market. The package includes mounting brackets, hoses, and couplers, all covered in the unit's price, with no need for a case drain retrofit.