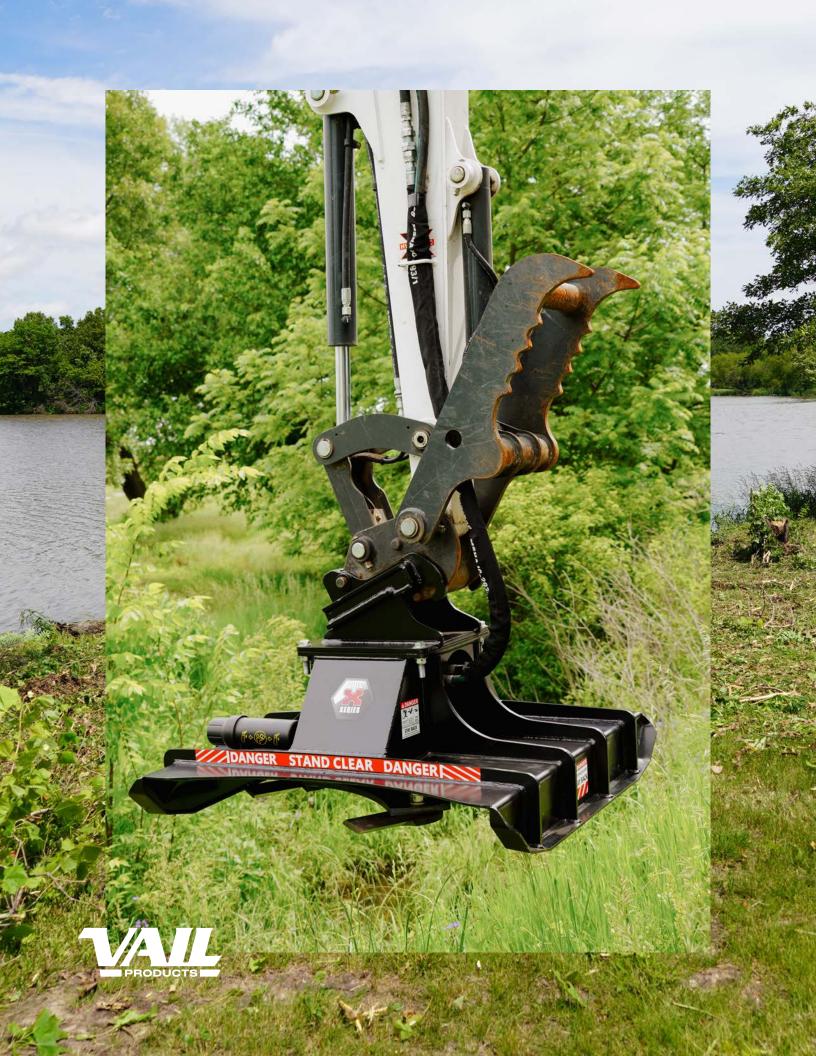

## THE READY FOR ANYTHING

## MX BRUSH CUTTER

"Just like to say that the Vail Brush
Cutter is absolutely amazing! I've ran
mulchers and several other brush
cutters for years and this cutter
surpasses them by far! I am looking
forward to doing more business with
Vail in the future."

## MX BRUSH CUTTER

MODEL NUMBER: MXBC-4215 | WIDTH: 42" | WEIGHT: 750 lb MODEL NUMBER: MXBC-4815 | WIDTH: 48" | WEIGHT: 800 lb OPERATING MACHINE WEIGHT: 7,000-20,000 lb

FLOW: 12-20 GPM

## **OVERVIEW**

The MX Brush Cutter delivers impressive power, boasting a torque of up to 200 lb. ft\*, all while maintaining a sturdy weight that optimizes the center of gravity. This is achieved through its strategically positioned centralized hitch. Our Brush Cutter is plug and play ready – compatible with most mini excavators in the market. The package includes mounting brackets, hoses, and couplers, all covered in the unit's price, with no need for a case drain retrofit.