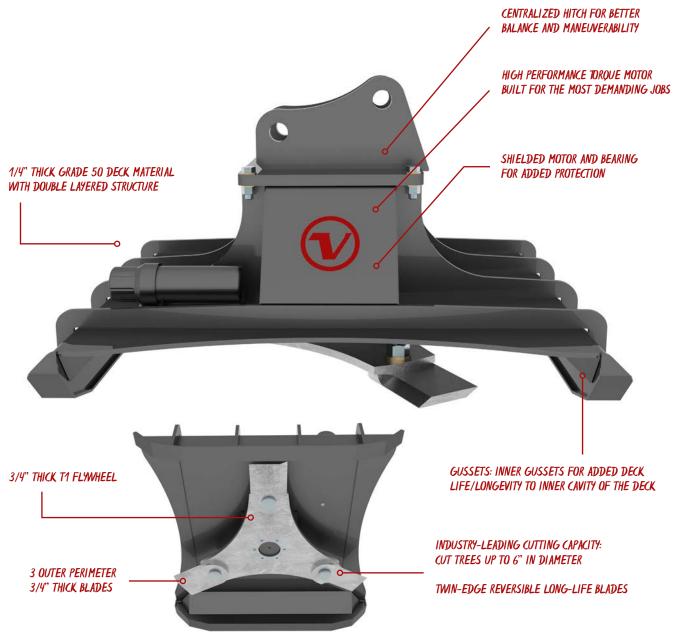

## **OVERVIEW**

The MX Brush Cutter delivers impressive power, boasting a torque of up to 200 lb. ft\*, all while maintaining a sturdy weight that optimizes the center of gravity. This is achieved through its strategically positioned centralized hitch. Our Brush Cutter is plug and play ready – compatible with most mini excavators in the market. The package includes mounting brackets, hoses, and couplers, all covered in the unit's price, with no need for a case drain retrofit.