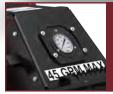

#### OPEN CHUTE

· Increased space between chute and mulching disc to process larger, bushy material. · Bottom edge flush with disc, allowing work at or below grade.

OPTION: PRESSURE GAUGE Monitor hydraulic operating pressure for max productivity.