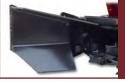

## CHOOSE INTAKE CHUTE:

#### OPEN CHUTE

· Increased space between chute and mulching disc to process larger, bushy material. · Bottom edge flush with disc, allowing work at or below grade.

OPTION: PRESSURE GAUGE Monitor hydraulic operating pressure for max productivity.