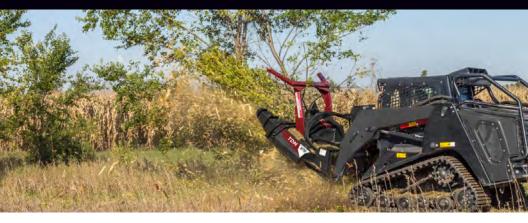

## **V70 TREE DISC MULCHER**

Available width 60"

Efficiently mulch 6-8" diameter trees and quickly cut up to 14" diameter trees. HYDRO LEDUC

Do not operate mulcher without a shatterproof cab on loader.

14.0" CUT CAPACITY

60" CUT WIDTH

30-50 GPM TWO HIGH FLOW PISTON MOTOR OPTS.

900 LB DISC WEIGHT

**2710** LB OVERALL WEIGHT

# **BRUSH CUTTERS**

- 1. BENT-AXIS PISTON MOTOR WITH RELIEF VALVES
- 2. STANDARD MOTOR GUARD & SPINDLE GUARD
- 3. 60" FULLY-MACHINED PERFECTLY BALANCED QUADCO® DISC
- 4. BOLT-ON TOOTH MOUNTS WITH FOUR-SIDED ROTATABLE & REPLACEABLE STEEL TEETH
- 5. 3 DECK MOUNTED TEETH & RECUTTER BAR FOR A FINER FINISH
- 6. 3/8" GRADE 80 INTERIOR DECK WELDMENT
- 7. REPLACEABLE PUSH BAR, CHUTE & DEFLECTOR
- 8. TWO CHUTE STYLES