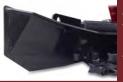

## CHOOSE INTAKE CHUTE:

### STANDARD CHUTE · Tapered design helps quide trees into the disc. Bottom edge drops below bottom of disc to scoop trees.