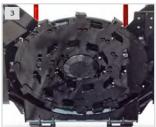

# **BRUSH CUTTERS**

- 1. BENT-AXIS PISTON MOTOR WITH RELIEF VALVES
- 2. STANDARD MOTOR GUARD & SPINDLE GUARD
- 3. 60" FULLY-MACHINED PERFECTLY BALANCED QUADCO® DISC
- 4. BOLT-ON TOOTH MOUNTS WITH FOUR-SIDED ROTATABLE & REPLACEABLE STEEL TEETH
- 5. 3 DECK MOUNTED TEETH & RECUTTER BAR FOR A FINER FINISH
- 6. 3/8" GRADE 80 INTERIOR DECK WELDMENT
- 7. REPLACEABLE PUSH BAR, CHUTE & DEFLECTOR
- 8. TWO CHUTE STYLES