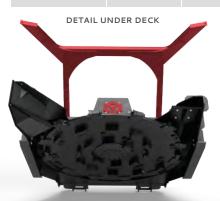

# **BRUSH CUTTERS**

- 1. BENT-AXIS PISTON MOTOR WITH RELIEF VALVES
- 2. STANDARD MOTOR GUARD & SPINDLE GUARD
- 3. 60" FULLY-MACHINED PERFECTLY BALANCED QUADCO® DISC
- 4. BOLT-ON TOOTH MOUNTS WITH FOUR-SIDED ROTATABLE & REPLACEABLE STEEL TEETH
- 5. 3 DECK MOUNTED TEETH & RECUTTER BAR FOR A FINER FINISH
- 6. 3/8" GRADE 80 INTERIOR DECK WELDMENT
- 7. REPLACEABLE PUSH BAR, CHUTE & DEFLECTOR
- 8. TWO CHUTE STYLES