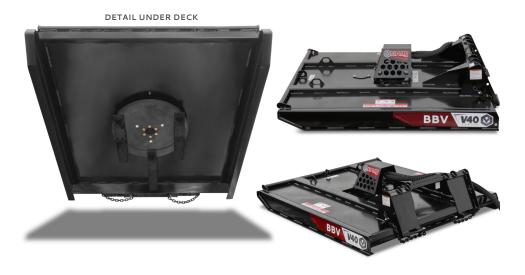

## BRUSH CUTTERS

2. HYDRAULIC BRAKING STOPS FLYWHEEL IN LESS THAN 10 SECONDS

3. STANDARD MOTOR GUARD & SPINDLE GUARD

## 4. CIRCULAR FLYWHEEL WITH 3 UPDRAFT BLADES **BOUNCES OFF STUMPS**

| MODEL                            | BBV60                                                                        | BBV72 |
|----------------------------------|------------------------------------------------------------------------------|-------|
| Cut Width (in.)                  | 60.0                                                                         | 72.0  |
| Overall Width (in.)              | 66.0                                                                         | 78.0  |
| Overall Height (in.)             | 21.4                                                                         |       |
| Overall Depth (in.)              | 74.0                                                                         | 86.0  |
| Deck Height (in.)                | 7.7                                                                          |       |
| Minimum Cut Height (in.)         | 1.9                                                                          |       |
| Cutting Capacity, Diameter (in.) | 3.0                                                                          |       |
| Deck Thickness: Top / Side (in.) | 0.19 / 0.251                                                                 |       |
| Recommended Flow Rate (GPM)      | 16 - 25 Standard Flow                                                        |       |
| Approximate Weight (lbs)         | 1075                                                                         | 1300  |
| Recommended Loader Capacity      | Greater than 1500 lbs                                                        |       |
|                                  | <sup>1</sup> Material is Grade 50 Plate (50,000 PSI Minimum Yield Strength). |       |