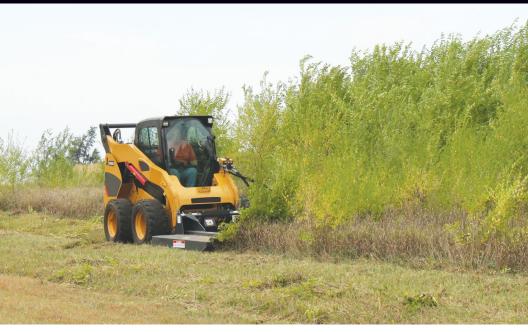

## V40 CLOSED FRONT ROTARY BRUSH CUTTER

Available widths 60" & 72"

Cuts up to 3" diameter trees, and clears grass and brush for a consistent finished look.

Char-Lynn

Do not operate rotary brush cutter without a shatter proof cab on loader.  $\label{eq:control}$ 