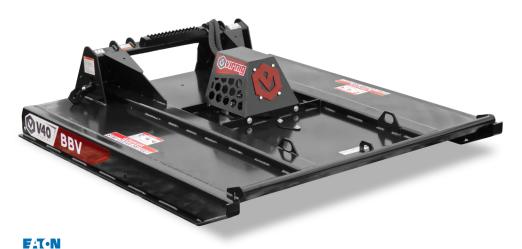

## V40 CLOSED FRONT ROTARY BRUSH CUTTER

Available widths 60" & 72"

Cuts up to 3" diameter trees, and clears grass and brush for a consistent finished look.

Char-Lynn

Do not operate rotary brush cutter without a shatter proof cab on loader.  $\label{eq:control}$ 

3.0"
CUT CAPACITY

60" & 72"

16-25 GPM
ONE MOTOR OPTION
STANDARD FLOW ONLY

UP TO 220 LB
FLYWHEEL
WEIGHT

UP TO 1300 LB OVERALL WEIGHT